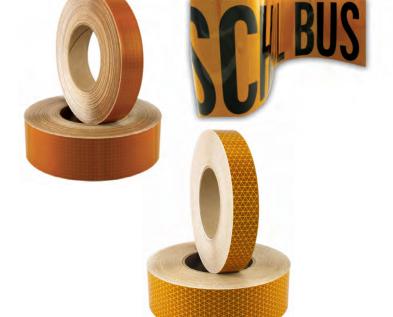

## **Reflexite®** School Bus Conspicuity Material

- Enhanced visibility during rainy, foggy, and seasonal dark driving conditions
- · Withstands high-pressure washing and resists edge lift
- · Continues to reflect even after impact
- · Thin and flexible for easy application
- · Provides the longest sight detection distance
- · 100% adhesion; no grid lines to fill with water
- · Comprehensive warranty

## **Standard Configurations:**

- · 2" x 150' roll
- · 1" x 150' roll
- · Sheeting for printed signs